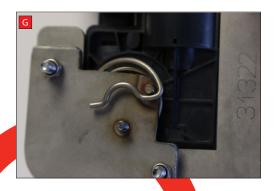

G) Secure the valve plate with the two remaining M5 nyloc nuts ensuring it is a tight fit.

H) Bolt the bracket to the rear of the vehicle as showin in figure 'H' and plug the motor back into the