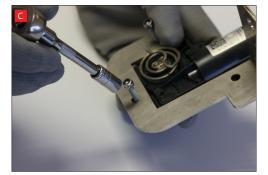

G) Secure the valve plate with the two remaining M5 nyloc nuts ensuring it is a tight fit.

H) Bolt the bracket to the rear of the vehicle as showin in figure 'H' and plug the motor back into the