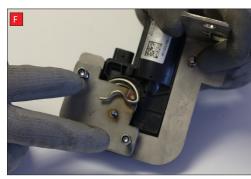

G) Secure the valve plate with the two remaining M5 nyloc nuts ensuring it is a tight fit.

H) Bolt the bracket to the rear of the vehicle as showin in figure 'H' and plug the motor back into the