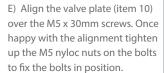

Estimated Fitting Time: 60 Minutes

| NO.     | PART NO.   | DESCRIPTION                                  | QTY |
|---------|------------|----------------------------------------------|-----|
| 1       | 1252FD     | Front Pipe                                   | 1   |
| 2       | 1253FD     | Link Pipe                                    | 1   |
| 3       | 1257FD     | Rear Silencer                                | 1   |
| 4       | 1259FD     | Left Hand Trim Connecting Pipe Without vlave | 1   |
| 5       | 1256FD     | Right Hand Trim Connecting Pipe              | 1   |
| 6       | Z023.10152 | Ø114mm Polished Daytona Trim                 | 2   |
| Fit Kit |            |                                              |     |
| 7       | Z016.10062 | 79mm H/D Clamp                               | 2   |
| 8       | Z016.10070 | 66mm H/D Clamp                               | 2   |
| 9       | Z007.31422 | Valve Motor Mounting Bracket                 | 1   |
| 10      | Z007.31425 | Valve Outer Mounting Plate                   | 1   |
| 11      | Z017.10118 | M5 x 25mm Caphead Screw                      | 1   |
| 12      | Z031.10136 | M5 x 30mm Caphead Screw                      | 2   |
| 13      | Z017.12716 | M5 Nyloc Nut                                 | 5   |
| 14      | Z017.12743 | M5 Washer                                    | 3   |
| 15      | Z016.10064 | 63-68mm Clamp                                | 2   |