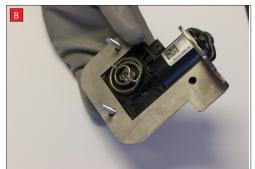

G) Secure the valve plate with the two remaining M5 nyloc nuts ensuring it is a tight fit.

H) Bolt the bracket to the rear of the vehicle as showin in figure 'H' and plug the motor back into the