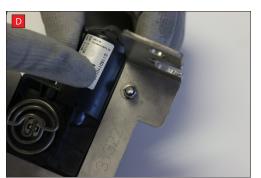

G) Secure the valve plate with the two remaining M5 nyloc nuts ensuring it is a tight fit.

H) Bolt the bracket to the rear of the vehicle as showin in figure 'H' and plug the motor back into the