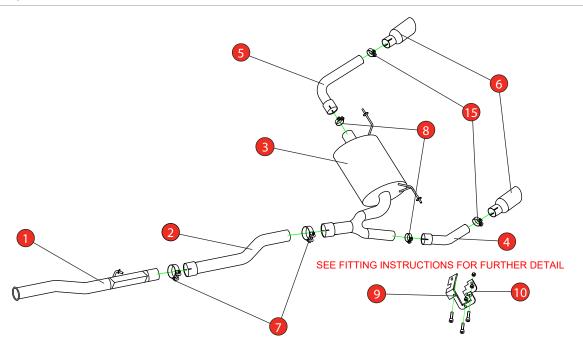

Estimated Fitting Time: 60 Minutes

| NO.     | PART NO.   | DESCRIPTION                                  | QTY |
|---------|------------|----------------------------------------------|-----|
| 1       | 1252FD     | Front Pipe                                   | 1   |
| 2       | 1253FD     | Link Pipe                                    | 1   |
| 3       | 1257FD     | Rear Silencer                                | 1   |
| 4       | 1259FD     | Left Hand Trim Connecting Pipe Without vlave | 1   |
| 5       | 1256FD     | Right Hand Trim Connecting Pipe              | 1   |
| 6       | Z023.10152 | Ø114mm Polished Daytona Trim                 | 2   |
| Fit Kit |            |                                              |     |
| 7       | Z016.10062 | 79mm H/D Clamp                               | 2   |
| 8       | Z016.10070 | 66mm H/D Clamp                               | 2   |
| 9       | Z007.31422 | Valve Motor Mounting Bracket                 | 1   |
| 10      | Z007.31425 | Valve Outer Mounting Plate                   | 1   |
| 11      | Z017.10118 | M5 x 25mm Caphead Screw                      | 1   |
| 12      | Z031.10136 | M5 x 30mm Caphead Screw                      | 2   |
| 13      | Z017.12716 | M5 Nyloc Nut                                 | 5   |
| 14      | Z017.12743 | M5 Washer                                    | 3   |
| 15      | Z016.10064 | 63-68mm Clamp                                | 2   |