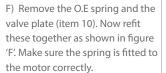

G) Secure the valve plate with the two remaining M5 nyloc nuts ensuring it is a tight fit.

H) Bolt the bracket to the rear of the vehicle as showin in figure 'H' and plug the motor back into the