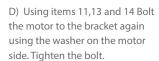

Estimated Fitting Time: 60 Minutes

| NO.     | PART NO.   | DESCRIPTION                                  | QTY |
|---------|------------|----------------------------------------------|-----|
| 1       | 1252FD     | Front Pipe                                   | 1   |
| 2       | 1253FD     | Link Pipe                                    | 1   |
| 3       | 1257FD     | Rear Silencer                                | 1   |
| 4       | 1259FD     | Left Hand Trim Connecting Pipe Without vlave | 1   |
| 5       | 1256FD     | Right Hand Trim Connecting Pipe              | 1   |
| 6       | Z023.10152 | Ø114mm Polished Daytona Trim                 | 2   |
| Fit Kit |            |                                              |     |
| 7       | Z016.10062 | 79mm H/D Clamp                               | 2   |
| 8       | Z016.10070 | 66mm H/D Clamp                               | 2   |
| 9       | Z007.31422 | Valve Motor Mounting Bracket                 | 1   |
| 10      | Z007.31425 | Valve Outer Mounting Plate                   | 1   |
| 11      | Z017.10118 | M5 x 25mm Caphead Screw                      | 1   |
| 12      | Z031.10136 | M5 x 30mm Caphead Screw                      | 2   |
| 13      | Z017.12716 | M5 Nyloc Nut                                 | 5   |
| 14      | Z017.12743 | M5 Washer                                    | 3   |
| 15      | Z016.10064 | 63-68mm Clamp                                | 2   |